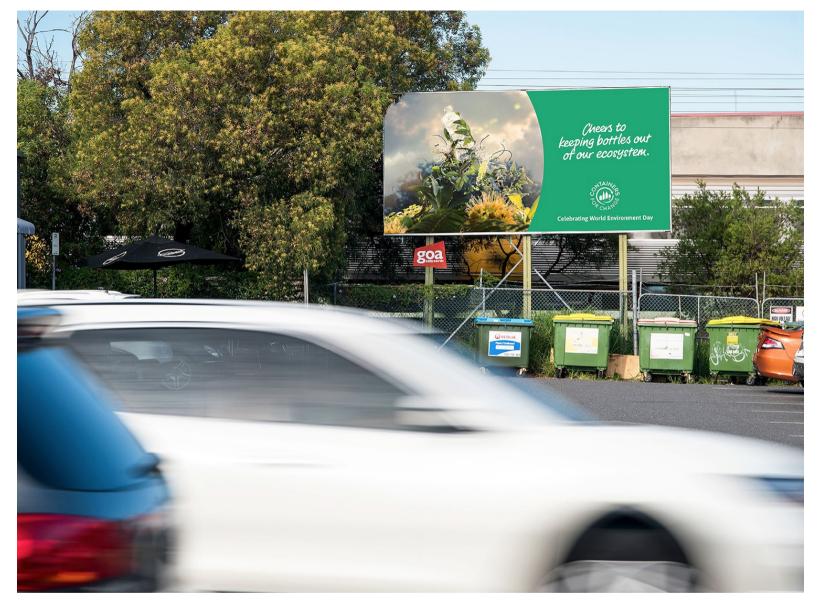

This CLASSIC 6x3 billboard is located in Brisbane's bayside suburb of Wynnum, visible to traffic travelling west along Edith Street and is situated in central Wynnum which is lined with shops and local businesses, with a popular local RSL club nearby. This site is clearly visible to traffic stopped at the intersection of Edith Street and Tingal Road.

## Edith St, Wynnum - Inbound

## 4178 0002

Brisbane East

6.00m x 3.00m

Pocket Edge